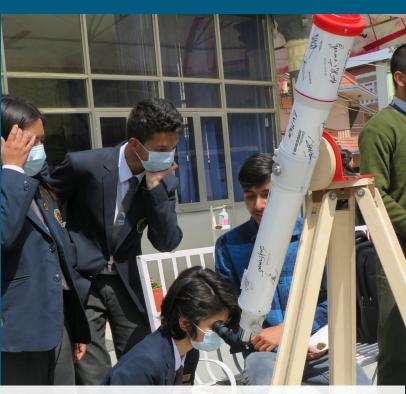

re 6 p.m.                              | Hostel students reports before 6 p.m.    |                                          |  |  |  |  |  |
| Shrawan 29 (14th August)             | Sun | Boarders report back to hostel by 7:30 a.m. for regular classes    |                                          |                                          |  |  |  |  |  |
| Shrawan 30 (15 <sup>th</sup> August) | Mon | 1st Unit Test results distribution                                 |                                          |                                          |  |  |  |  |  |
| Shrawan 31 (16th August)             | Tue | Grade VI Scout Dikchanta Ceremony                                  |                                          |                                          |  |  |  |  |  |









Pie Day Celebration 2022

## Shrawan 2079

### **JULY/AUG 2022**

| Sunday           | Monday | Tuesday         | Wednesday                                                          | Thursday | Friday                                                            | Saturday                |
|------------------|--------|-----------------|--------------------------------------------------------------------|----------|-------------------------------------------------------------------|-------------------------|
| 1 17             | 2 18   | 3 19            | 4 20                                                               | 5 21     | 6 22                                                              | 7 23                    |
| 8 24             | 9 25   | 10 26           | 11 27